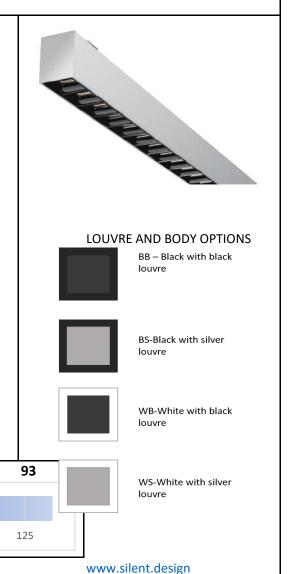

Product: PRO LINE suspended linear lighting up and down light with louvre

LED

## **Description:**

A high quality linear profile with up and down light. It has a 30% up and 70% down light split. Optics are an Anti-Glare Louver finished in either silver or black giving an UGR rating of less than 19.

## **Physical attributes:**

Width: 50mm

Length: 565mm to 2245mm

Height: 70mm

Mounting type: Surface or suspended

Colour finish: White or Black
Dimming protocol: DALI or switching