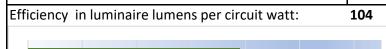

## **Lighting attributes:**

LED manufacturer: Philips
Driver manufacturer: Philips

Optics: Nano optics UGR<19
Lumen output: 3100 to 11300lm
Power consumption: 30w to 122w
Colour temperature: 3000K or 4000K