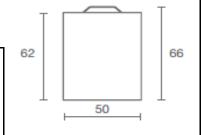

## **Physical attributes:**

Width: 50mm

Length: 565mm to 2245mm

Height: 70mm

Mounting type: Surface or suspended

Colour finish: White or Black
Dimming protocol: DALI or switching