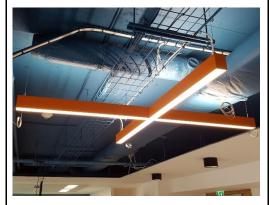

Ra>80

Colour consistancy: <3 Std MacAdam

Rated LED liftime: 50,000 hours

Warranty: 5 years

65

Colour rendering:

An example of lighting shapes that can be achieved with the PRO LINE

info@silent.design