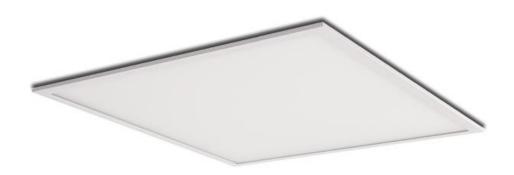

#### Description

Class leading modular product. Designed in Britain. Manufactured in Britain. High quality LED and drivers from Philips.

A truly adaptable modular for all metal ceiling types. Special edges and sizes can be made. DALI and DALI EMPRO is typical.

#### Features

- Steel housing
- UGR<19
- Anti glare design
- Philips G2 fortimo LED
- Philips Simpleset LED driver calibration
- 5 year warranty
- TP(a) rated diffuser
- 3000K or 4000K Ra>80
- Dimming DALI/1-10v/Switching
- Suitable for Burgess, Armstrong and SAS ceilings