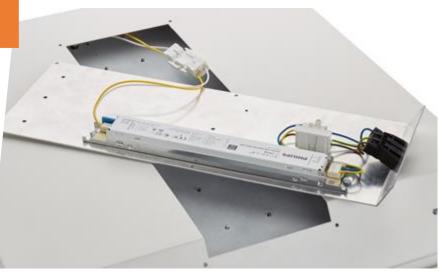

Removable gear trays as standard. Need to convert a standard fitting to emergency? Just swap the gear tray out!