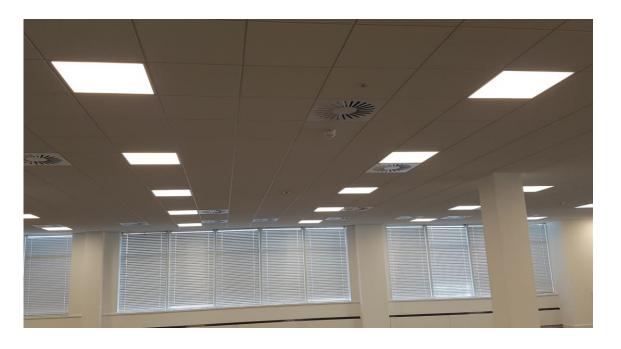

# HORNET recessed modular lighting

The Hornet is super versatile recessed light for your work environment. Not only is it easy to install, its highly efficient which means it wont cost the earth to operate. Its low glare optics provides an even soft light that promotes a happy work environment.

Designed and manufactured in the UK with high quality components, the Hornet is built to last. With plenty of options along with human centric lighting the Hornet is the best looking and performing modular light in the market.

## Compatible ceilings:

- SAS 120
- SAS 130
- SAS 150
- SAS 330
- Burgess
- Armstrong clip series
- Alugrid
- Trugrid
- T-grid standard

Emergency version. Standard or DALI EMPRO

A range of clever features helps makes things easy from design to install and leaves you with a happy work space