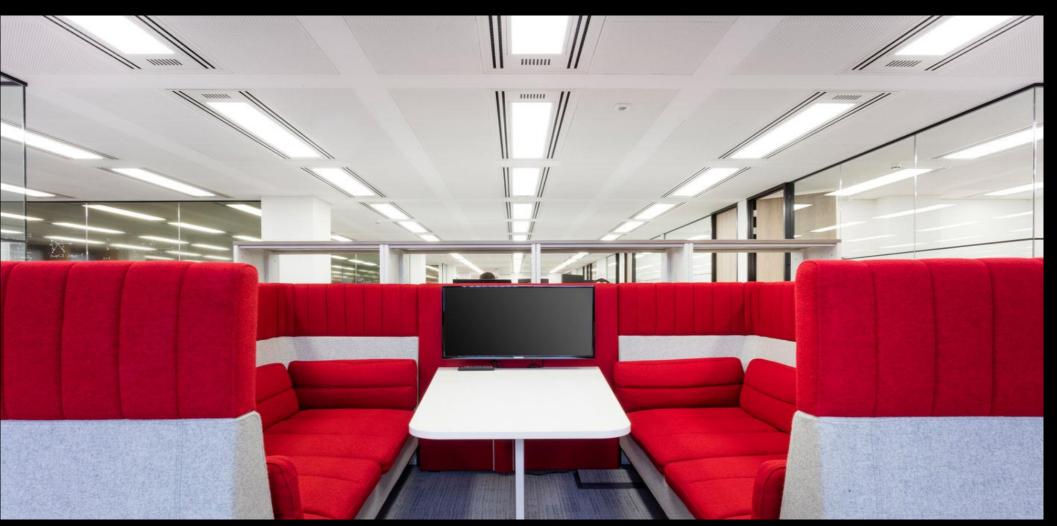

# HORNET recessed modular lighting

The Hornet is super versatile recessed light for your work environment. Not only is it easy to install, its highly efficient which means it wont cost the earth to operate. Its low glare optics provides an even soft light that promotes a happy work environment.

Designed and manufactured in the UK with high quality components, the Hornet is built to last. With plenty of options along with human centric lighting the Hornet is the best looking and performing modular light in the market.

The great Hornet lighting potential: Increasing productivity Increasing accuracy Increasing performance

Engineered and manufactured in GB

The Hornet can be equipped with two options for human centric lighting. We can incorporate some clever Sunlike LEDs that produce a full colour spectrum of light very close to natural sunlight. We can also use tunable white LEDs from 2700K to 6500K that tracks the change in colour temperature of the sun throughout the day.