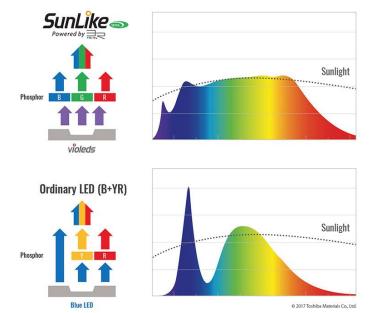

The great Hornet lighting potential: Increasing productivity Increasing accuracy Increasing performance

Engineered and manufactured in GB

The Hornet can be equipped with two options for human centric lighting. We can incorporate some clever Sunlike LEDs that produce a full colour spectrum of light very close to natural sunlight. We can also use tunable white LEDs from 2700K to 6500K that tracks the change in colour temperature of the sun throughout the day.