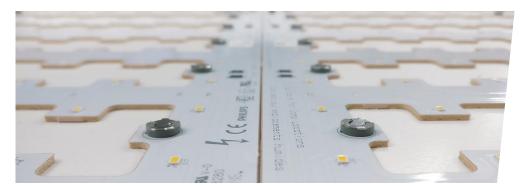

The latest class leading LED boards and drivers from Philips and Tridonic.

Plug and play sockets as standard for quick installation

Bezels and edge details – tegular, flush – what do you need? We will make it for you.

#### Description

Class leading modular product. Designed in Britain. Manufactured in Britain. High quality LED and drivers from Philips.

A truly adaptable modular for all metal ceiling types. Special edges and sizes can be made. DALI and DALI EMPRO is typical.

#### Features

- Steel housing
- UGR<19
- Anti glare design
- Philips G2 fortimo LED
- Philips Simpleset LED driver calibration
- 5 year warranty
- TP(a) rated diffuser
- 3000K or 4000K Ra>80
- Dimming DALI/1-10v/Switching
- Suitable for Burgess, Armstrong and SAS ceilings