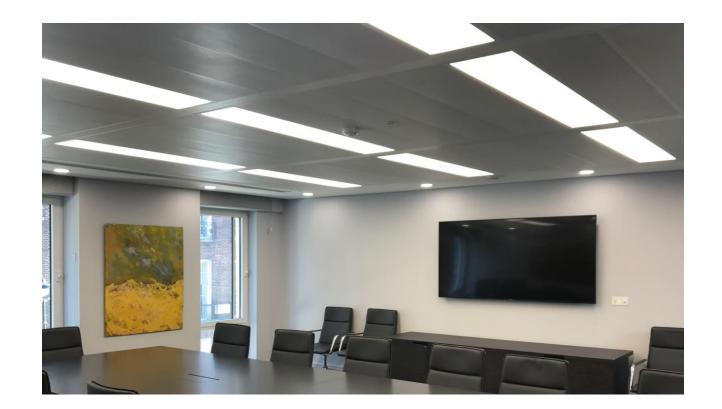

# HORNET recessed modular lighting

The Hornet is super versatile recessed light for your work environment. Not only is it easy to install, its highly efficient which means it wont cost the earth to operate. Its low glare optics provides an even soft light that promotes a happy work environment.

Designed and manufactured in the UK with high quality components, the Hornet is built to last. With plenty of options along with human centric lighting the Hornet is the best looking and performing modular light in the market.

The great Hornet lighting potential: Increasing productivity Increasing accuracy Increasing performance

Engineered and manufactured in GB

The Hornet can be equipped with two options for human centric lighting. We can incorporate some clever Sunlike LEDs that produce a full colour spectrum of light very close to natural sunlight. We can also use tunable white LEDs from 2700K to 6500K that tracks the change in colour temperature of the sun throughout the day.