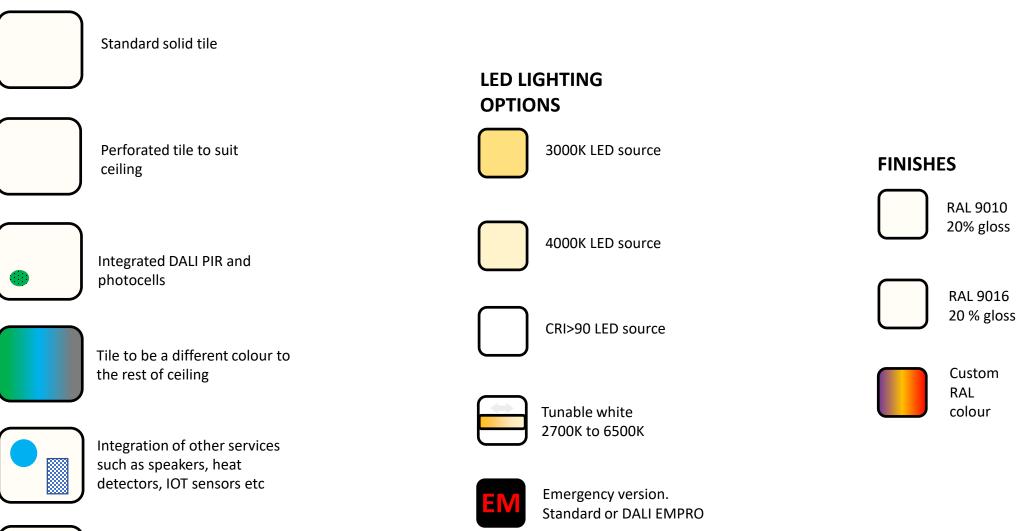

G2 fortimo LED
- Philips Simpleset LED driver calibration
- 5 year warranty
- TP(a) rated diffuser
- 3000K or 4000K Ra>80
- Dimming DALI/1-10v/Switching
- Suitable for Burgess, Armstrong and SAS ceilings





# LIT bespoke modular lighting Engineered and manufactured in UK

in UK



## The Light in Tile specification

- •Variable tile width 200mm -600mm
- •Variable tile length 300mm-2000mm
- •Single or double lighting apertures
- •LEDs with MacAdam3 colour tolerance. CRI>80
- Tiles can be made to accommodate sensors
- •Opal diffuser 70% LOR
- •Recessed mounting within special SAS, Burgess etc ceilings
- •Tunable white option for circadian rhythm lighting
- •DALI as standard
- •Quality Tridonic Advance LEDs or Philips Fortimo drivers

•Air handling 20l/s to 40l/s





### **TILE OPTIONS**





Air handling