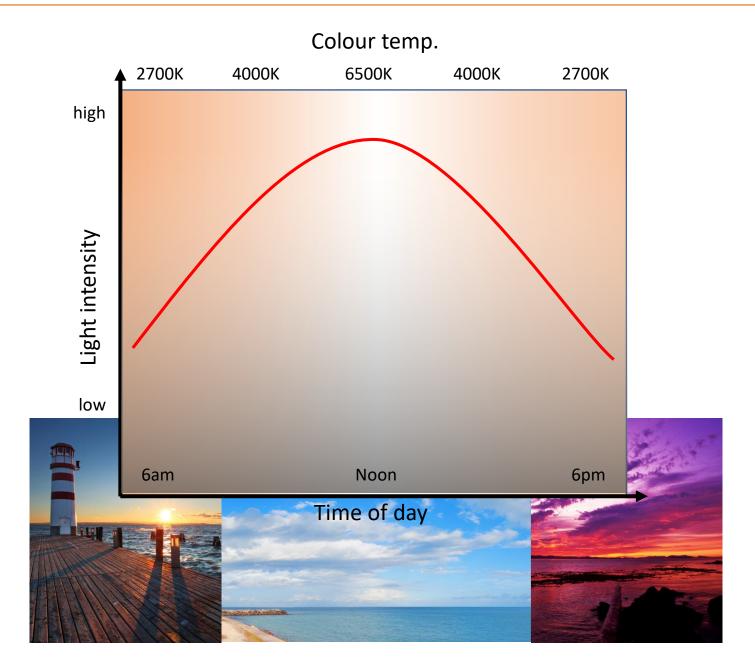

The great Hornet lighting potential: Increasing productivity Increasing accuracy Increasing performance

Engineered and manufactured in GB

The Hornet can be equipped with two options for human centric lighting. We can incorporate some clever Sunlike LEDs that produce a full colour spectrum of light very close to natural sunlight. We can also use tunable white LEDs from 2700K to 6500K that tracks the change in colour temperature of the sun throughout the day.