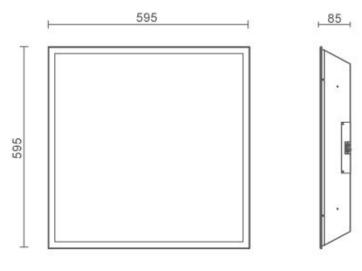

and play sockets as standard for quick installation



Bezels and edge details – tegular, flush – what do you need? We will make it for you.





Removable gear trays as standard. Need to convert a standard fitting to emergency? Just swap the gear tray out!



#### Description

Class leading modular product. Designed in Britain. Manufactured in Britain. High quality LED and drivers from Philips.

A truly adaptable modular for all metal ceiling types. Special edges and sizes can be made. DALI and DALI EMPRO is typical.

#### Features

- Steel housing
- UGR<19
- Anti glare design
- Philips G2 fortimo LED
- Philips Simpleset LED driver calibration
- 5 year warranty
- TP(a) rated diffuser
- 3000K or 4000K Ra>80
- Dimming DALI/1-10v/Switching
- Suitable for Burgess, Armstrong and SAS ceilings









85

#### Description

Class leading modular product. Designed in Britain. Manufactured in Britain. High quality LED and drivers from Philips and Tridonic.

A truly adaptable modular for all metal ceiling types. Special edges and sizes can be made. DALI and DALI EMPRO is typical.

#### Features

- Steel housing
- UGR<19
- Anti glare design
- Philips G2 fortimo LED
- Philips Simpleset LED driver calibration
- 5 year warranty
- TP(a) rated diffuser
- 3000K or 4000K Ra>80
- Dimming DALI/1-10v/Switching
- Suitable for Burgess, Armstrong and SAS ceilings





#### Description

Class leading modular product. Designed in Britain. Manufactured in Britain. High quality LED and drivers from Philips and Tridonic.

A truly adaptable modular for all metal ceiling types. Special edges and sizes c