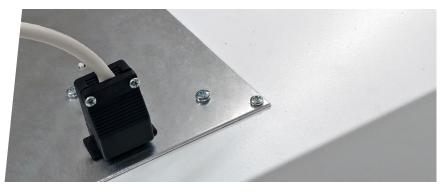

Removable gear trays as standard. Need to convert a standard fitting to emergency? Just swap the gear tray out!