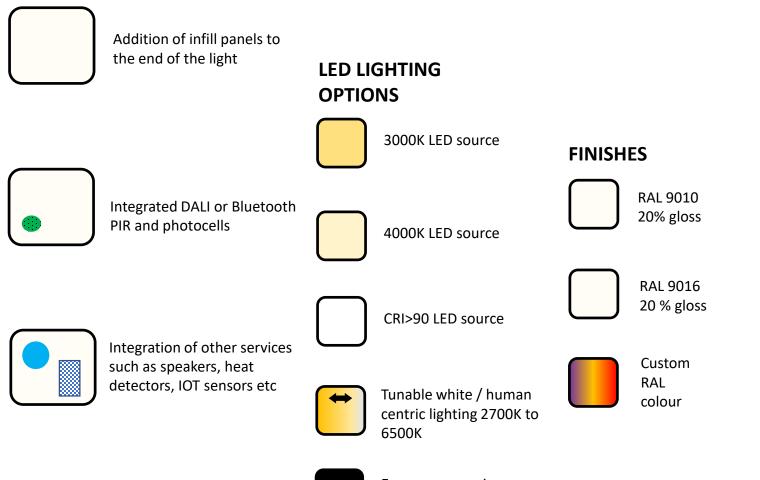

Both options can be controlled via a time scheduled control system via DALI or Bluetooth. Please refer to our controls section for more details.

•Opal diffuser 70-80% efficient

- •Standard sizes 500x 500, 600 x 600, 1200 x300mm
- •LEDs with MacAdam3 colour tolerance. CRI>80 or CRI>90
- •Recessed mounting within special SAS, Burgess etc ceilings
- •Tunable white option for human centric lighting
- •DALI as standard
- •Quality Tridonic Advance LEDs or Philips Fortimo and drivers
- •Standard or EMPRO emergency packs
- •Air handling from 20l/s to 40l/s
- •Custom edge details teg, flush etc.
- •Bluetooth and integrated PIR controls