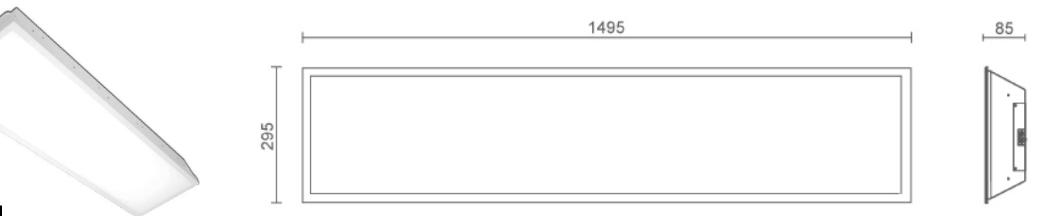

# HORNET recessed modular lighting

The Hornet is super versatile recessed light for your work environment. Not only is it easy to install, its highly efficient which means it wont cost the earth to operate. Its low glare optics provides an even soft light that promotes a happy work environment.

Designed and manufactured in the UK with high quality components, the Hornet is built to last. With plenty of options along with human centric lighting the Hornet is the best looking and performing modular light in the market.

#### Description

Class leading modular product. Designed in Britain. Manufactured in Britain. High quality LED and drivers from Philips.

A truly adaptable modular for all metal ceiling types. Special edges and sizes can be made. DALI and DALI EMPRO is typical.

#### Features

- Steel housing
- UGR<19
- Anti glare design
- Philips G2 fortimo LED
- Philips Simpleset LED driver calibration
- 5 year warranty
- TP(a) rated diffuser
- 3000K or 4000K Ra>80
- Dimming DALI/1-10v/Switching
- Suitable for Burgess, Armstrong and SAS ceilings