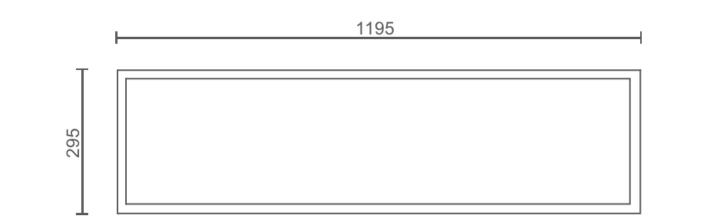

Both options can be controlled via a time scheduled control system via DALI or Bluetooth. Please refer to our controls section for more details.

•Opal diffuser 70-80% efficient

- •Standard sizes 500x 500, 600 x 600, 1200 x300mm
- •LEDs with MacAdam3 colour tolerance. CRI>80 or CRI>90
- •Recessed mounting within special SAS, Burgess etc ceilings
- •Tunable white option for human centric lighting
- •DALI as standard
- •Quality Tridonic Advance LEDs or Philips Fortimo and drivers
- •Standard or EMPRO emergency packs
- •Air handling from 20l/s to 40l/s
- •Custom edge details teg, flush etc.
- •Bluetooth and integrated PIR controls