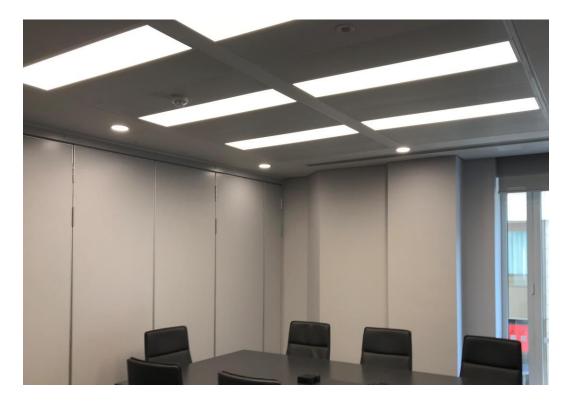

# LIT bespoke modular lighting Engineered and manufactured in UK

in UK

## The Light in Tile specification

- •Variable tile width 200mm -600mm
- •Variable tile length 300mm-2000mm
- •Single or double lighting apertures
- •LEDs with MacAdam3 colour tolerance. CRI>80
- Tiles can be made to accommodate sensors
- •Opal diffuser 70% LOR
- •Recessed mounting within special SAS, Burgess etc ceilings
- •Tunable white option for circadian rhythm lighting
- •DALI as standard
- •Quality Tridonic Advance LEDs or Philips Fortimo drivers