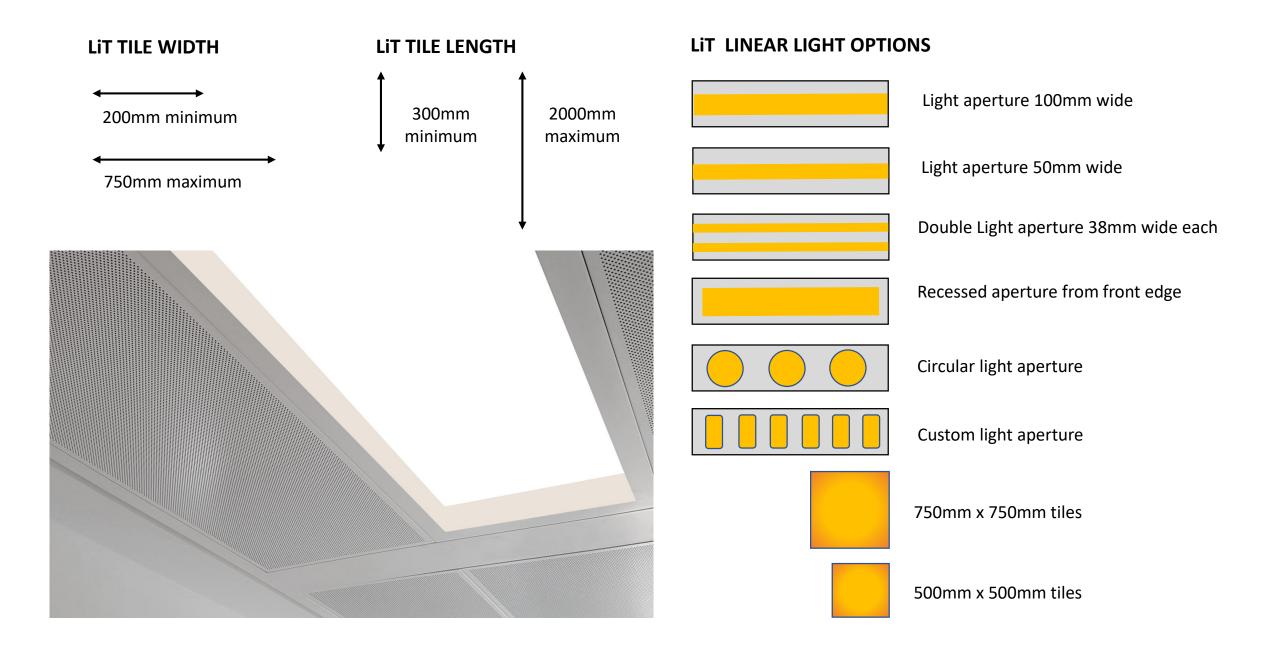

## The Light in Tile specification

- •Variable tile width 200mm -600mm
- •Variable tile length 300mm-2000mm
- •Single or double lighting apertures
- •LEDs with MacAdam3 colour tolerance. CRI>80
- Tiles can be made to accommodate sensors
- •Opal diffuser 70% LOR
- •Recessed mounting within special SAS, Burgess etc ceilings
- •Tunable white option for circadian rhythm lighting
- •DALI as standard
- •Quality Tridonic Advance LEDs or Philips Fortimo drivers

### **TILE OPTIONS**

Air handling