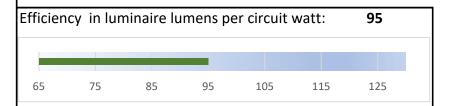

Driver manufacturer: Meanwell

Optics: Frosted opal

Lumen output: 948 or 1450 lumens
Power consumption: 10w or 15 watts
Colour temperature: 3000K, 4000K
Colour consistancy: <3 Std MacAdam

Colour rendering: Ra>80