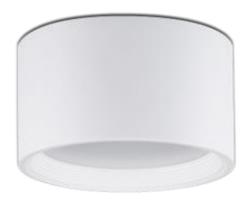

## Description:

The Brevis D (Diffuser) is a Ø130mmm compact down light, which can be surface (Standard) or suspended mounted. The heatsink is built into the body of the product which enables the downlight to run at cool temperatures without the common need for vents in the vertical walls. The downlight also has an IP20 rating when surface mounted.

## **Physical attributes:**

Width: 130mm diameter

Length:

Height: 115
Ceiling type: any
Mounting type: Surface
Colour finish: white or black
Dimming protocol: DALI or switching

Lighting attributes:

LED manufacturer: CREE