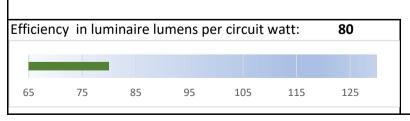

## **Lighting attributes:**

LED manufacturer: **CREE** Driver manufacturer: Philips Optics: Clear

Lumen output: 638lm, 796lm, 957lm, 1199lm

Power consumption: 8w, 11w, 13w and 15w

Colour temperature: 3000K, 4000K Colour consistancy: <3 Std MacAdam