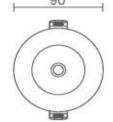

## Physical attributes:

Width: 90mm diameter

75 **Cutout:** 115 Height: Ceiling type: any Mounting type:

Recessed

Colour finish: white ring and black refelctor

Dimming protocol: DALI or switching