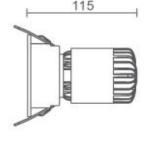

## Physical attributes:

Width: 90mm diameter

75 **Cutout:** 115 Height: Ceiling type: any Mounting type:

Recessed

Colour finish: white ring and black refelctor

Dimming protocol: DALI or switching